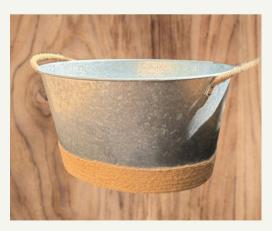

### Misc.

- Photos With Horse(s) Bridled \$250
- Exit on Horse(s) \$450
- Horse Drawn Carriage Exit or Entrance (6 Person Carriage) \$500
- Horse Drawn Carriage Exit and Entrance (6 Person Carriage) \$850
- Battery Votive Candles: 72 \$0.25/candle
- Small Beverage Bucket: 2 \$4/bucket
- Remembrance Sign: 1 \$5
- Charcuterie Board: 2 \$5/board
- Beverage Dispenser: 1 \$5
- Bear \$45
- Plastic Gold Frames
  - 5x7": 5 \$1/frame
  - 8x10": 6 \$1.25/frame
- Flower Girl Baskets
  - Round Wicker: 8 \$5/basket
  - Oblong Rattan: 2 \$5.50/basket

Beverage Pitcher

Cake Stand

Beverage Bucket

Floral Table Numbers

Hexagon Table Numbers

Flower Girl Baskets

Mirrors

Remembrance Sign