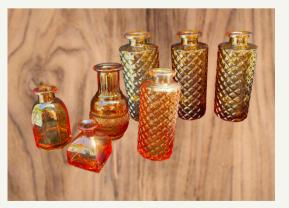

## Vases

- Glass Clear Vases
  - 6": 10 \$3/vase
  - 7.5": 30 \$4/vase
  - 10": 12 \$5/vase
  - 10.5": 12 \$5/vase
- Miniature Assorted Vases
  - Clear: 43 \$0.50/vase
  - Orange: 28 \$0.50/vase
  - Light Amber: 11 \$0.50/vase

Miniature Assorted Vases Clear

Miniature Assorted Vases Orange and Light Amber

Votive Candle Holders

**Glass Vases** 

Gold Silverware, Plate, Charger, Drinking Glass

Charcuterie Board

Beverage Dispenser

Cake Cutting Utensils