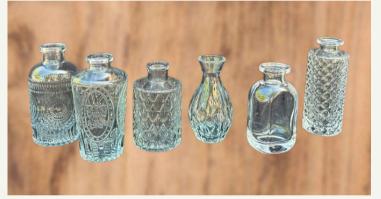

## Vases

- Glass Clear Vases
  - 6": 10 \$3/vase
  - 7.5": 30 \$4/vase
  - 10": 12 \$5/vase
  - 10.5": 12 \$5/vase
- Miniature Assorted Vases
  - Clear: 43 \$0.50/vase
  - Orange: 28 \$0.50/vase
  - Light Amber: 11 \$0.50/vase

Miniature Assorted Vases Clear

Miniature Assorted Vases Orange and Light Amber

Votive Candle Holders

**Glass Vases** 

Gold Silverware, Plate, Charger, Drinking Glass

Charcuterie Board

Beverage Dispenser

Cake Cutting Utensils