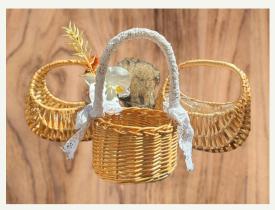

### Misc.

- Photos With Horse(s) Bridled \$250
- Exit on Horse(s) \$450
- Horse Drawn Carriage Exit or Entrance (6 Person Carriage) \$500
- Horse Drawn Carriage Exit and Entrance (6 Person Carriage) \$850
- Battery Votive Candles: 72 \$0.25/candle
- Small Beverage Bucket: 2 \$4/bucket
- Remembrance Sign: 1 \$5
- Charcuterie Board: 2 \$5/board
- Beverage Dispenser: 1 \$5
- Bear \$45
- Plastic Gold Frames
  - 5x7": 5 \$1/frame
  - 8x10": 6 \$1.25/frame
- Flower Girl Baskets
  - Round Wicker: 8 \$5/basket
  - Oblong Rattan: 2 \$5.50/basket

Beverage Pitcher

Cake Stand

Beverage Bucket

Floral Table Numbers

Hexagon Table Numbers

Flower Girl Baskets

Mirrors

Remembrance Sign