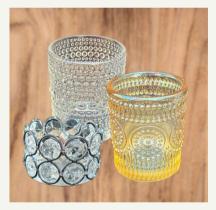

#### Decor

- String Lights: Approx. 600 ft Includes put up and take down \$500
- Disco Ball \$15
- Gold Hexagon Arch 6.5' \$45
- White Round Arbor 6.5' \$45
- Wood Easel: 2 \$15/easel
- Copper Sign Holder: 2 \$10/holder
- Wood Aisle/Centerpiece: 9 \$1/box
- Head Chairs: 2 \$15/chair
- Couch for pictures outside \$40
- Table Numbers
  - Floral and Wood: 1-10 \$1.50/table number
  - Clear Hexagon: 1-10 \$1/table number
- Votive Candle Holders:
  - Light Amber: 12 \$0.50/votive
  - Clear: 36 \$0.50/votive
  - Silver Crystal: 20 \$0.50/votive
- Round Mirrors 6": 11 \$1/mirror

Miniature Assorted Vases Clear

Miniature Assorted Vases Orange and Light Amber

Votive Candle Holders

**Glass Vases** 

Gold Silverware, Plate, Charger, Drinking Glass

Charcuterie Board

Beverage Dispenser

Cake Cutting Utensils