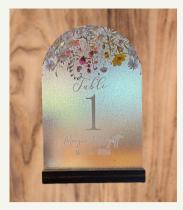

#### Decor

- String Lights: Approx. 600 ft Includes put up and take down \$500
- Disco Ball \$15
- Gold Hexagon Arch 6.5' \$45
- White Round Arbor 6.5' \$45
- Wood Easel: 2 \$15/easel
- Copper Sign Holder: 2 \$10/holder
- Wood Aisle/Centerpiece: 9 \$1/box
- Head Chairs: 2 \$15/chair
- Couch for pictures outside \$40
- Table Numbers
  - Floral and Wood: 1-10 \$1.50/table number
  - Clear Hexagon: 1-10 \$1/table number
- Votive Candle Holders:
  - Light Amber: 12 \$0.50/votive
  - Clear: 36 \$0.50/votive
  - Silver Crystal: 20 \$0.50/votive
- Round Mirrors 6": 11 \$1/mirror

Beverage Pitcher

Cake Stand

Beverage Bucket

Floral Table Numbers

Hexagon Table Numbers

Flower Girl Baskets

Mirrors

Remembrance Sign