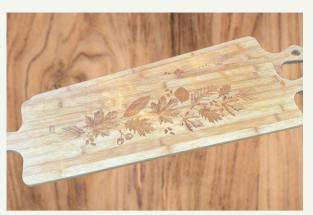

### Misc.

- Photos With Horse(s) Bridled \$250
- Exit on Horse(s) \$450
- Horse Drawn Carriage Exit or Entrance (6 Person Carriage) \$500
- Horse Drawn Carriage Exit and Entrance (6 Person Carriage) \$850
- Battery Votive Candles: 72 \$0.25/candle
- Small Beverage Bucket: 2 \$4/bucket
- Remembrance Sign: 1 \$5
- Charcuterie Board: 2 \$5/board
- Beverage Dispenser: 1 \$5
- Bear \$45
- Plastic Gold Frames
  - 5x7": 5 \$1/frame
  - 8x10": 6 \$1.25/frame
- Flower Girl Baskets
  - Round Wicker: 8 \$5/basket
  - Oblong Rattan: 2 \$5.50/basket

Miniature Assorted Vases Clear

Miniature Assorted Vases Orange and Light Amber

Votive Candle Holders

**Glass Vases** 

Gold Silverware, Plate, Charger, Drinking Glass

Charcuterie Board

Beverage Dispenser

Cake Cutting Utensils