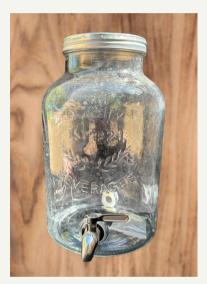

### Misc.

- Photos With Horse(s) Bridled \$250
- Exit on Horse(s) \$450
- Horse Drawn Carriage Exit or Entrance (6 Person Carriage) \$500
- Horse Drawn Carriage Exit and Entrance (6 Person Carriage) \$850
- Battery Votive Candles: 72 \$0.25/candle
- Small Beverage Bucket: 2 \$4/bucket
- Remembrance Sign: 1 \$5
- Charcuterie Board: 2 \$5/board
- Beverage Dispenser: 1 \$5
- Bear \$45
- Plastic Gold Frames
  - 5x7": 5 \$1/frame
  - 8x10": 6 \$1.25/frame
- Flower Girl Baskets
  - Round Wicker: 8 \$5/basket
  - Oblong Rattan: 2 \$5.50/basket

Miniature Assorted Vases Clear

Miniature Assorted Vases Orange and Light Amber

Votive Candle Holders

**Glass Vases** 

Gold Silverware, Plate, Charger, Drinking Glass

Charcuterie Board

Beverage Dispenser

Cake Cutting Utensils