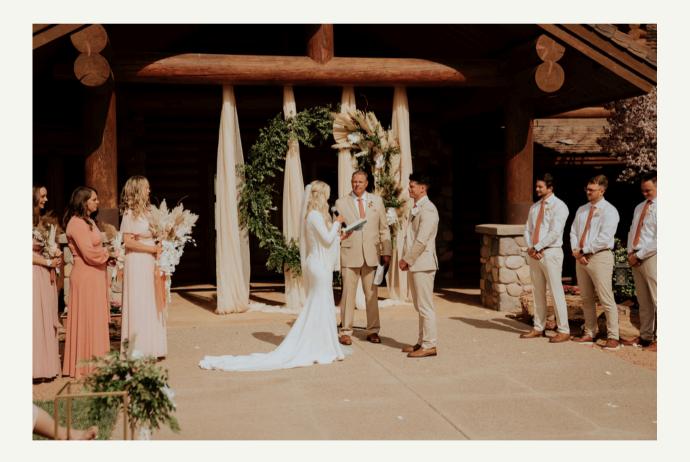

# Lodging

- Our cabin accommodation sleeps up to 12-13 people comfortably \$500/night
  - Jacob Hamblin "Peacemaker" Room: bridal suite with a king bed and private bathroom
  - Gunlock Bill's Room: a queen bed, private bathroom, and private loft with a twin bed
  - Open Loft: a bunkbed with a twin mattress on top, full mattress on bottom, another twin mattress, and a futon that lays flat to a full size and a private bathroom
  - Sofa Bed in the Living Room
  - Private entrances, full kitchen (oven, stove, microwave, refrigerator/freezer, dishwasher), laundry room, outdoor porches, parking, interior fireplace, wood burning stoves, central A/C and heating.
- Extra rooms in the main house: 12-13 people
  - Sunset Room: a king bed, bunk beds with a twin, full, and twin trundle, full size crib -\$200/night
  - Eagle Room: a queen bed and attached bathroom with a free standing tub \$175/night
  - Sunrise Room: a queen bed and couch \$150/night
  - Eagle's Nest: a loft with a queen bed \$75/night