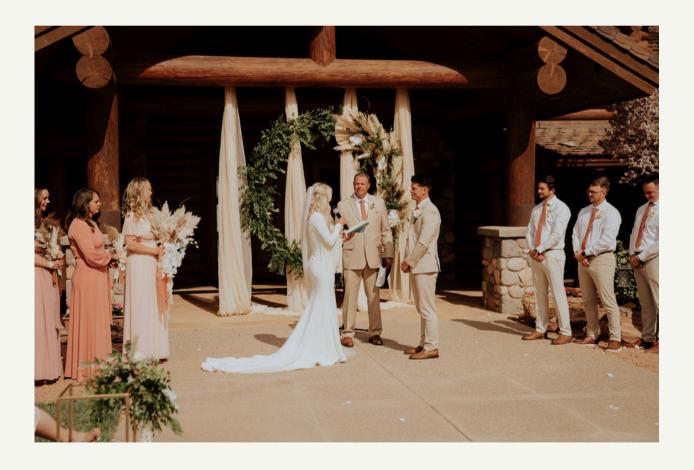

## Lodging

- Our cabin accommodation sleeps up to 12-13 people comfortably \$500/night
  - Jacob Hamblin "Peacemaker" Room: bridal suite with a king bed and private bathroom
  - o Gunlock Bill's Room: a gueen bed, private bathroom, and private loft with a twin bed
  - Open Loft: a bunkbed with a twin mattress on top, full mattress on bottom, another twin mattress, and a futon that lays flat to a full size and a private bathroom
  - Sofa Bed in the Living Room
  - Private entrances, full kitchen (oven, stove, microwave, refrigerator/freezer, dishwasher), laundry room, outdoor porches, parking, interior fireplace, wood burning stoves, central A/C and heating.
- Extra rooms in the main house: 12-13 people
  - Sunset Room: a king bed, bunk beds with a twin, full, and twin trundle, full size crib -\$200/night
  - Eagle Room: a queen bed and attached bathroom with a free standing tub \$175/night
  - Sunrise Room: a queen bed and couch \$150/night
  - Eagle's Nest: a loft with a queen bed \$75/night