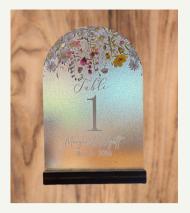

#### Decor

- String Lights: Approx. 600 ft Includes put up and take down \$500
- Disco Ball \$15
- Gold Hexagon Arch 6.5' \$45
- White Round Arbor 6.5' \$45
- Wood Easel: 2 \$15/easel
- Copper Sign Holder: 2 \$10/holder
- Wood Aisle/Centerpiece: 9 \$1/box
- Head Chairs: 2 \$15/chair
- Couch for pictures outside \$40
- Table Numbers
  - Floral and Wood: 1-10 \$1.50/table number
  - Clear Hexagon: 1-10 \$1/table number
- Votive Candle Holders:
  - Light Amber: 12 \$0.50/votive
  - Clear: 36 \$0.50/votive
  - Silver Crystal: 20 \$0.50/votive
- Round Mirrors 6": 11 \$1/mirror

Beverage Pitcher

Cake Stand

Beverage Bucket

Floral Table Numbers

Hexagon Table Numbers

Flower Girl Baskets

Mirrors

Remembrance Sign