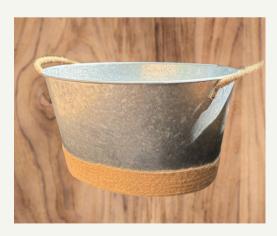

### Misc.

- Photos With Horse(s) Bridled \$250
- Exit on Horse(s) \$450
- Battery Votive Candles: 72 \$0.25/candle
- Small Beverage Bucket: 2 \$4/bucket
- Remembrance Sign: 1 \$5
- Charcuterie Board: 2 \$5/board
- Beverage Dispenser: 1 \$5
- Bear \$45
- Plastic Gold Frames
  - ∘ 5x7": 5 \$1/frame
  - 8x10": 6 \$1.25/frame
- Flower Girl Baskets
  - Round Wicker: 8 \$5/basket
  - Oblong Rattan: 2 \$5.50/basket

Beverage Pitcher

Cake Stand

Beverage Bucket

Floral Table Numbers

Hexagon Table Numbers

Flower Girl Baskets

Mirrors

Remembrance Sign