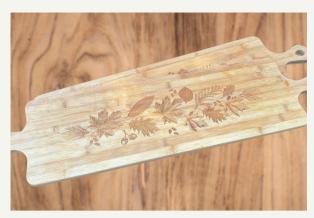

### Misc.

- Photos With Horse(s) Bridled \$250
- Exit on Horse(s) \$450
- Battery Votive Candles: 72 \$0.25/candle
- Small Beverage Bucket: 2 \$4/bucket
- Remembrance Sign: 1 \$5
- Charcuterie Board: 2 \$5/board
- Beverage Dispenser: 1 \$5
- Bear \$45
- Plastic Gold Frames
  - ∘ 5x7": 5 \$1/frame
  - 8x10": 6 \$1.25/frame
- Flower Girl Baskets
  - Round Wicker: 8 \$5/basket
  - Oblong Rattan: 2 \$5.50/basket

Miniature Assorted Vases Clear

Miniature Assorted Vases Orange and Light Amber

**Votive Candle Holders** 

Glass Vases

Gold Silverware, Plate, Charger, Drinking Glass

Charcuterie Board

Beverage Dispenser

Cake Cutting Utensils