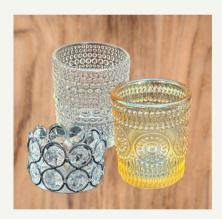

#### Decor

- String Lights: Approx. 600 ft Includes put up and take down \$500
- Disco Ball \$15
- Gold Hexagon Arch 6.5' \$45
- White Round Arbor 6.5' \$45
- Wood Easel: 2 \$15/easel
- Copper Sign Holder: 2 \$10/holder
- Wood Aisle/Centerpiece: 9 \$1/box
- Head Chairs: 2 \$15/chair
- Couch for pictures outside \$40
- Table Numbers
  - Floral and Wood: 1-10 \$1.50/table number
  - Clear Hexagon: 1-10 \$1/table number
- Votive Candle Holders:
  - Light Amber: 12 \$0.50/votive
  - Clear: 36 \$0.50/votive
  - Silver Crystal: 20 \$0.50/votive
- Round Mirrors 6": 11 \$1/mirror

Miniature Assorted Vases Clear

Miniature Assorted Vases Orange and Light Amber

**Votive Candle Holders** 

Glass Vases

Gold Silverware, Plate, Charger, Drinking Glass

Charcuterie Board

Beverage Dispenser

Cake Cutting Utensils