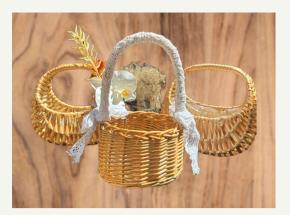

### Misc.

- Photos With Horse(s) Bridled \$250
- Exit on Horse(s) \$450
- Battery Votive Candles: 72 \$0.25/candle
- Small Beverage Bucket: 2 \$4/bucket
- Remembrance Sign: 1 \$5
- Charcuterie Board: 2 \$5/board
- Beverage Dispenser: 1 \$5
- Bear \$45
- Plastic Gold Frames
  - ∘ 5x7": 5 \$1/frame
  - 8x10": 6 \$1.25/frame
- Flower Girl Baskets
  - Round Wicker: 8 \$5/basket
  - Oblong Rattan: 2 \$5.50/basket

Beverage Pitcher

Cake Stand

Beverage Bucket

Floral Table Numbers

Hexagon Table Numbers

Flower Girl Baskets

Mirrors

Remembrance Sign