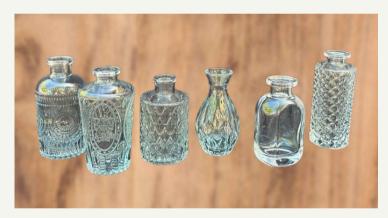

#### Vases

- Glass Clear Vases
  - o 6": 10 \$3/vase
  - 7.5": 30 \$4/vase
  - 10": 12 \$5/vase
  - 10.5": 12 \$5/vase
- Miniature Assorted Vases
  - o Clear: 43 \$0.50/vase
  - o Orange: 28 \$0.50/vase
  - Light Amber: 11 \$0.50/vase

Miniature Assorted Vases Clear

Miniature Assorted Vases Orange and Light Amber

**Votive Candle Holders** 

Glass Vases

Gold Silverware, Plate, Charger, Drinking Glass

Charcuterie Board

Beverage Dispenser

Cake Cutting Utensils