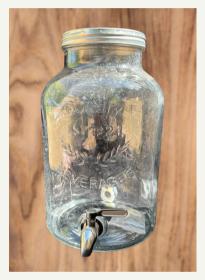

### Misc.

- Photos With Horse(s) Bridled \$250
- Exit on Horse(s) \$450
- Battery Votive Candles: 72 \$0.25/candle
- Small Beverage Bucket: 2 \$4/bucket
- Remembrance Sign: 1 \$5
- Charcuterie Board: 2 \$5/board
- Beverage Dispenser: 1 \$5
- Bear \$45
- Plastic Gold Frames
  - ∘ 5x7": 5 \$1/frame
  - 8x10": 6 \$1.25/frame
- Flower Girl Baskets
  - Round Wicker: 8 \$5/basket
  - Oblong Rattan: 2 \$5.50/basket

Miniature Assorted Vases Clear

Miniature Assorted Vases Orange and Light Amber

**Votive Candle Holders** 

Glass Vases

Gold Silverware, Plate, Charger, Drinking Glass

Charcuterie Board

Beverage Dispenser

Cake Cutting Utensils