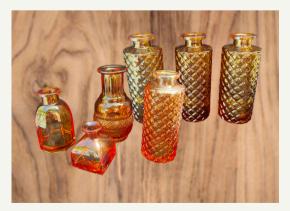

#### Vases

- Glass Clear Vases
  - o 6": 10 \$3/vase
  - 7.5": 30 \$4/vase
  - 10": 12 \$5/vase
  - 10.5": 12 \$5/vase
- Miniature Assorted Vases
  - o Clear: 43 \$0.50/vase
  - o Orange: 28 \$0.50/vase
  - Light Amber: 11 \$0.50/vase

Miniature Assorted Vases Clear

Miniature Assorted Vases Orange and Light Amber

**Votive Candle Holders** 

Glass Vases

Gold Silverware, Plate, Charger, Drinking Glass

Charcuterie Board

Beverage Dispenser

Cake Cutting Utensils